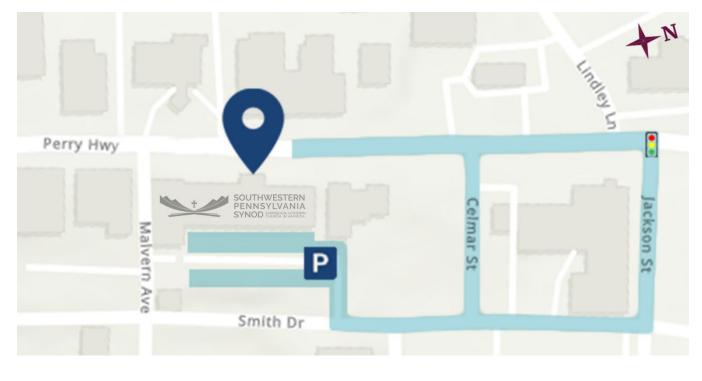

## PARKING LOT

- Turn at the light onto Jackson Street
  - Right if driving Northbound
  - Left if driving Southbound
- Turn right onto Smith Drive (an alley-like street)
- Pass Celmar Street
- Next right is driveway to our parking lot.